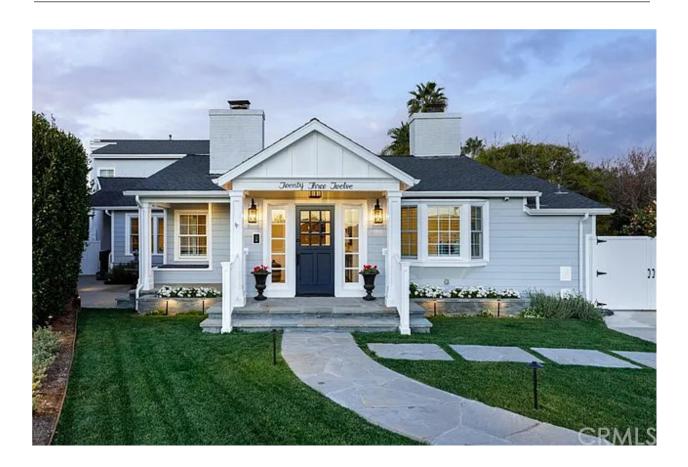

## Overview

This beautiful 5 bedroom, 6 bathroom home is located in a quaint neighborhood in Newport Heights that is perfect for any family who enjoys coastal living. Being only a mile from the beach and surrounded by convenient attractions, this home is in an ideal location for a family of any age. It is in the back of a cul de sac just across the street from highly rated schools, making it a safe and comfortable neighborhood, especially for students.

As soon as you walk in through the beautiful white dutch door, you are greeted by an open fourier with high ceilings and a coat racked tucked away to the side. The dark hardwood floors contrasted with the white baseboards and ceilings brings attention to every detail of the home's architecture. Each of the 5 bedrooms comes with its own bathroom for peak accessibility, along with an added washroom next to the living room for guests. This home also comes with a laundry room with built in drying racks and cabinet storage.