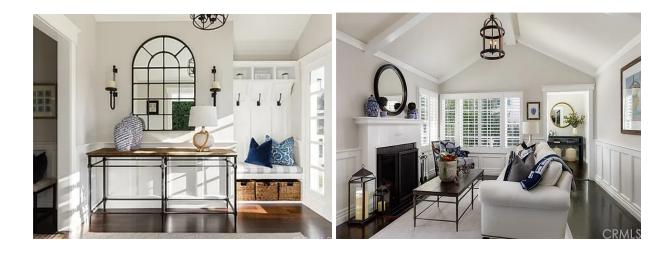

As soon as you walk in through the beautiful white dutch door, you are greeted by an open fourier with high ceilings and a coat racked tucked away to the side. The dark hardwood floors contrasted with the white baseboards and ceilings brings attention to every detail of the home's architecture. Each of the 5 bedrooms comes with its own bathroom for peak accessibility, along with an added washroom next to the living room for guests. This home also comes with a laundry room with built in drying racks and cabinet storage.