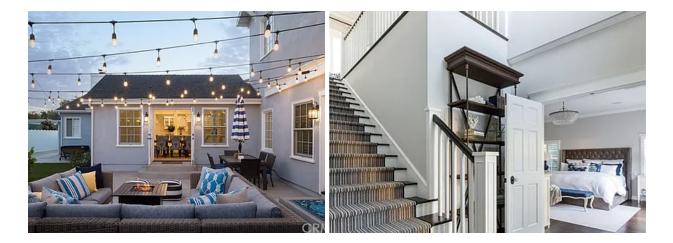

The backyard is perfect for relaxation any time of the day with quaint overhead string lights, creating the perfect lighting for after sunset. This backyard is also quite the entertainment spot with plenty of room to place elegant outdoor furniture around a fireplace.