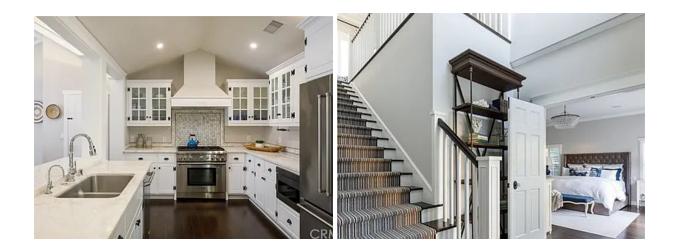

The kitchen is perfect for entertaining with beautiful marble countertops and spacious room made for multiple people to be present at once. Barstools are added to the other side of the counter to create the perfect conversation spot for guests while a meal is being prepared. In the same area is the dining room along with a walk in pantry and a small bar with a wine station and beverage cooler.

As soon as you walk in through the beautiful white dutch door, you are greeted by an open fourier with high ceilings and a coat racked tucked away to the side. The dark hardwood floors contrasted with the white baseboards and ceilings brings attention to every detail of the home's architecture. Each of the 5 bedrooms comes with its own bathroom for peak accessibility, along with an added washroom next to the living room for guests. This home also comes with a laundry room with built in drying racks and cabinet storage.